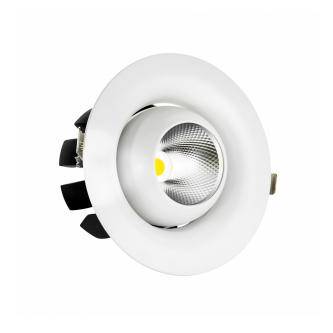

Housing material Aluminum

Protection class IP20

> Colour White

Dimension (axbxc) 180x110 mm

> Mounting hole 0160 mm

> > Weight 1.11 kg

For use Inside

Assembly method Recessed