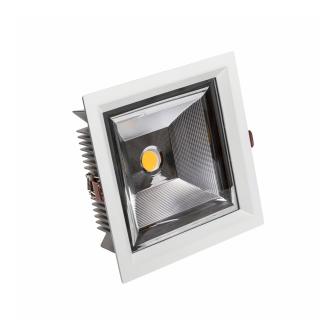

Housing material Aluminum

Protection class IP20

> Colour White

Dimension (axbxc) 210x210x73 mm

Mounting hole 195x195 mm

> Weight 1.76 kg

For use Inside

Assembly method Recessed

> Application Inside

> > Made in PL

<sup>\*</sup>Applies to the LED source used. \*\*Luminaire luminous flux