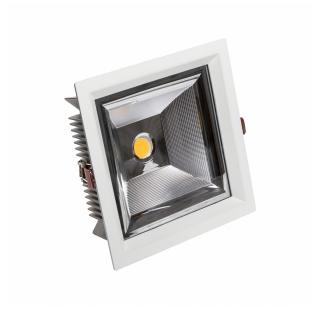

## LED PRO LUMINAIRE

## Technical data:

| Product code                 | W0JP04076      |
|------------------------------|----------------|
| Power                        | 27 W           |
| Nominal current              | 129.1 mA       |
| Voltage                      | 230 V          |
| Energy consumption           | 27 kWh/1000h   |
| Frequency                    | 50HZ Hz        |
| Protection class             | II             |
| Power supply included        | +              |
| Manufacturer of power supply | OSRAM          |
| Power factor                 | 0.93           |
| Useful luminous flux*        | 3105 lm (360°) |
| Luminous flux**              | 3240 lm (360°) |
| Light efficiency             | 115 lm/W       |
| Colour temperature           | 3000 K         |
| Light colour                 | WW             |
| Beam angle                   | 60 °           |
| RA                           | 90             |
| Light source included        | +              |
| Producer of LED diodes       | CREE           |
| Uniformity of color SDCM max | 3              |
| Dimmable                     | DALI           |
| Working temperature range    | -20/+40 °      |
| Lifespan                     | 50000 h        |
| Housing material             | Aluminum       |
| Protection class             | IP20           |
| Colour                       | White          |
| Dimension (axbxc)            | 210x210x73 mm  |
| Mounting hole                | 195x195 mm     |
| Weight                       | 1.76 kg        |
| For use                      | Inside         |
| Assembly method              | Recessed       |
| Application                  | Inside         |
| Made in                      | PL             |
|                              |                |