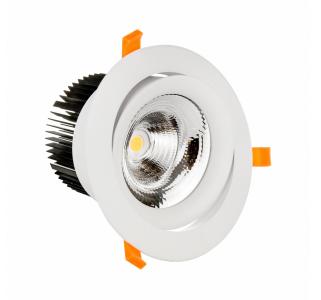

## LED PRO LUMINAIRE

## Technical data:

| Product code                 | W0JP05519      |
|------------------------------|----------------|
| Power                        | 27 W           |
| Nominal current              | 129 mA         |
| Voltage                      | 230 V          |
| Energy consumption           | 27 kWh/1000h   |
| Frequency                    | 50HZ Hz        |
| Protection class             | II             |
| Power supply included        | +              |
| Manufacturer of power supply | OSRAM          |
| Power factor                 | 0.93           |
| Useful luminous flux*        | 2565 lm (360°) |
| Luminous flux**              | 2295 lm (360°) |
| Light efficiency             | 95 lm/W        |
| Light colour                 | BREAD          |
| Beam angle                   | 60 °           |
| RA                           | 95             |
| Light source included        | +              |
| Producer of LED diodes       | CITIZEN        |
| Uniformity of color SDCM max | 3              |
| Dimmable                     | DALI           |
| Working temperature range    | -20/+40°       |
| Lifespan                     | 50000 h        |
| Housing material             | Aluminum       |
| Protection class             | IP20           |
| Colour                       | White          |
| Dimension (axbxc)            | 193x130 mm     |
| Mounting hole                | 0160 mm        |
| Weight                       | 1.335 kg       |
| For use                      | Inside         |
| Assembly method              | Recessed       |
| Application                  | Inside         |
| Made in                      | PL             |
|                              |                |