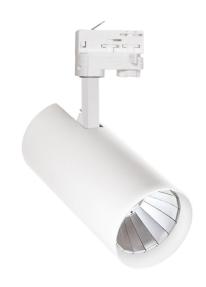

**( E** 

Power 27 W

Light colour **MEAT** 

Protection class IP20

Voltage 230 V

Beam angle 24 °

MDR47PR027MEAT24LW\_DALI

Housing material Aluminum

Protection class IP20

Colour White

Dimension (axbxc) 90x205x165 mm

Weight 1.05 kg
For use Inside

Assembly method On 3-circuit system

Application Inside

Made in PL