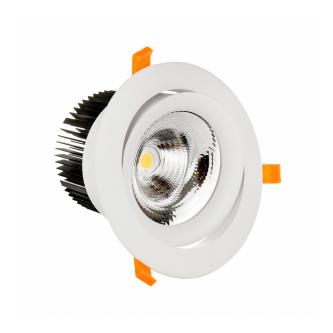

> Lifespan 50000 h

Housing material Aluminum

Protection class IP20

> Colour White

Dimension (axbxc) 193x130 mm

> Mounting hole 0160 mm

> > Weight 1.335 kg

For use Inside

Assembly method Recessed

> Application Inside

> > Made in PL

<sup>\*</sup>Applies to the LED source used. \*\*Luminaire luminous flux