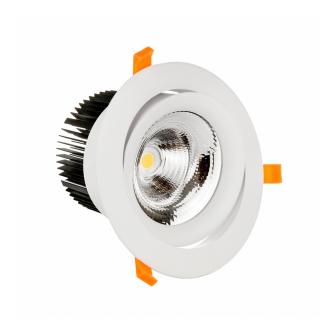

**( E** 

Power 40 W

Colour temperature 3000 K

Beam angle 24 °

Voltage 230 V

Light colour **WW** 

Protection class IP20

CEL43PRO4083024W\_DALI

Lifespan **50000 h** 

Housing material Aluminum

Protection class IP20

Colour White

Dimension (axbxc) 193x130 mm

Mounting hole 0160 mm

Weight 1.335 kg

For use Inside

Assembly method Recessed

Application Inside

Made in PL

<sup>\*</sup>Applies to the LED source used. \*\*Luminaire luminous flux