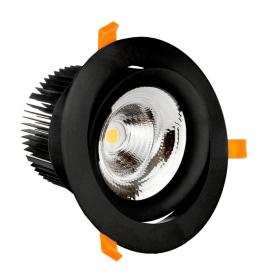

**( E** 

Power 40 W

Colour temperature 3000 K

Beam angle **60** °

Voltage 230 V

Light colour **WW** 

Protection class IP20

CEL43PRO4093060B\_DALI

## Technical data:

Product code W0JP04038

> Power 40 W

Nominal current 191.3 mA

> Voltage 230 V

Energy consumption 40 kWh/1000h

> Frequency 50HZ Hz

Protection class

Power supply included

Manufacturer of power supply OSRAM

> Power factor 0.93

Useful luminous flux\* 4000 lm (360°)

> Luminous flux\*\* 4000 lm (360°)

Light efficiency 100 lm/W

Colour temperature 3000 K

Light colour WW

60° Beam angle

> RA 90

Light source included

Producer of LED diodes CREE

Uniformity of color SDCM max 3

> Dimmable DALI

Working temperature range -20/+40 °

> Lifespan 50000 h

Housing material Aluminum

Protection class IP20

> Colour Black

Dimension (axbxc) 193x130 mm

> Mounting hole 0160 mm

> > Weight 1.335 kg

For use Inside

Assembly method Recessed