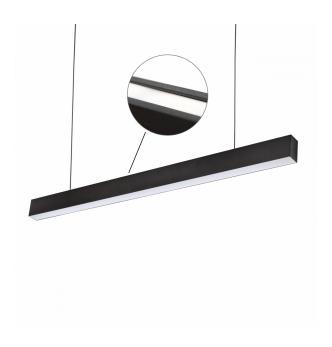

Working temperature range -20/+40 °

Lifespan 50000 h

Housing material Aluminum

Protection class IP20

Colour Black

Dimension (axbxc) 1680X44X74 mm

Weight 2.8 kg

For use Inside

Assembly method Suspended

Application Inside

Made in PL

Other L90B10 - 74000h,

<sup>\*</sup>Applies to the LED source used. \*\*Luminaire luminous flux