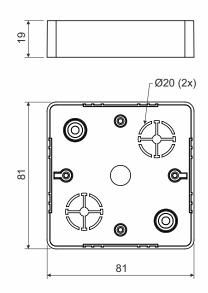

product description:

designed for distribution system with voltage 400 V and with maximum current 16 A intended for devices of Classic and Swing - ABB series suitable for devices with greater mounting depth on the sides of the box are marked inlets for the trunknings to install on materials with fire classes E or F, use insulating pad

material: PVC color: white self-snuffing: yes, within 30 s temperature resistance: -5 - +60 °C flaming loop test: 850 °C fire class for underlying material: A1-D weight: 31 g meets the requirements: EN 60 670-1 storage: ČSN 64 0090