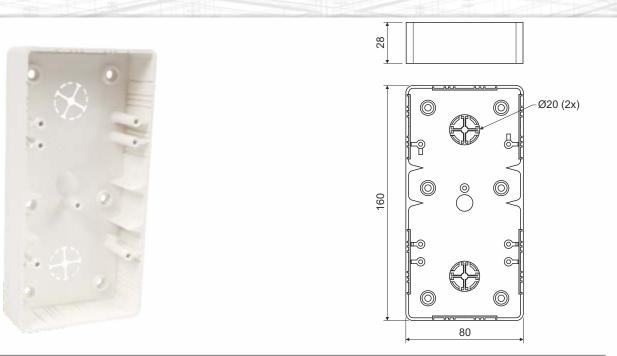

product description:

designed for distribution system with voltage 400 V and with maximum current 16 A intended for devices of Classic and Swing - ABB series allows installation of devices with greater mounting depth installation of two devices or and double-socket on the sides of the box are marked inlets for the trunknings to install on materials with fire classes E or F, use insulating pad

## material: PVC

color: white self-snuffing: yes, within 30 s temperature resistance: -5 - +60 °C flaming loop test: 850 °C fire class for underlying material: A1-D weight: 86 g meets the requirements: EN 60 670-1 storage: ČSN 64 0090

LK 80X28 2R\_HB - 10 pcs boxes including device screws (for 2 devices in 1 box) packed in foil; 60 pcs boxes in cardboard

accessories:

cover VLK 80/R; VLK 80/2R thermo-isolating pad PI 80 2ZK terminal plate S-66 screwless terminal plates TYP015, TYP016, TYP017, TYP018