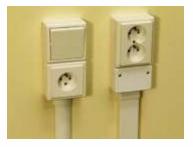

product description:

designed for distribution system with voltage 400 V and with maximum current 16 A intended for devices of Classic and Swing - ABB series allows installation of devices with greater mounting depth installation of two devices or and double-socket on the sides of the box are marked inlets for the trunknings to install on materials with fire classes E or F, use insulating pad