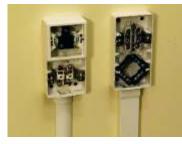

product description:

designed for distribution system with voltage 400 V and with maximum current 16 A intended for devices of Classic and Swing - ABB series allows installation of devices with greater mounting depth installation of two devices or and double-socket on the sides of the box are marked inlets for the trunknings to install on materials with fire classes E or F, use insulating pad