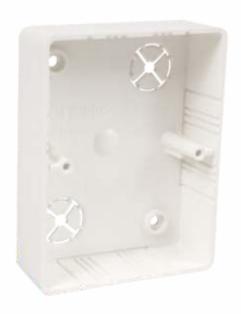

product description:

designed for distribution system with voltage 400 V and with maximum current 16 A intended for devices of Classic and Swing - ABB series suitable for installation doublesocket on the sides of the box are marked inlets for the trunknings