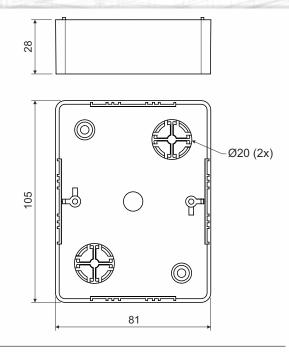

product description:

designed for distribution system with voltage 400 V and with maximum current 16 A intended for devices of Classic and Swing - ABB series suitable for installation doublesocket on the sides of the box are marked inlets for the trunknings

flaming loop test: 850 °C

fire class for underlying material: A1-D

weight: 54 g

meets the requirements: EN 60 670-1

storage: ČSN 64 0090

LK 80X28 2ZK\_HB - 10 pcs of boxes including device screws packed in foil; 80 pcs of boxes in carton; color - white