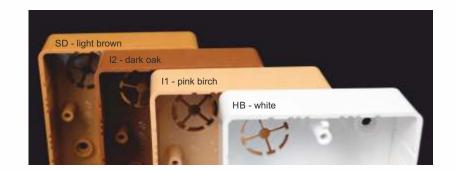

to install on materials with fire classes E or F, use insulating pad

material: PVC

color: white / imitation pink birch / imitation dark oak / light brown

self-snuffing: yes, within 30 s

temperature resistance: -5 - +60 °C

flaming loop test: 850 °C

fire class for underlying material: A1-D

weight: 54 g

meets the requirements: EN 60 670-1

storage: ČSN 64 0090

LK 80X28 2ZK\_HB - 10 pcs of boxes including device screws packed in foil; 80 pcs of boxes in carton; color - white

LK 80X28 2ZK\_I1 - 10 pcs of boxes including device screws packed in foil; 80 pcs of boxes in carton; color - imitation pink birch

LK 80X28 2ZK\_12 - 10 pcs of boxes including device screws packed in foil; 80 pcs of boxes in carton; color - imitation dark oak

LK 80X28 2ZK\_SD - 10 pcs of boxes including device screws packed in foil; 80 pcs of boxes in carton; color - light brown

accessories: screwless terminal plates TYP015, TYP016, TYP017, TYP018

thermo-isolating pad PI 80 2ZK