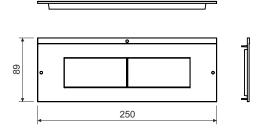

## cover plate for apparatus

| type number:                             | PP 80/0<br>PP 80/3<br>PP 80/45                                                                                                                                                                                                            |
|------------------------------------------|-------------------------------------------------------------------------------------------------------------------------------------------------------------------------------------------------------------------------------------------|
| product description:                     | Cover plate for apparatus is to be installed into the frame of the floor box KOPOBOX 80. Assembly is recommended together with the apparatus box KPP 80.                                                                                  |
|                                          | PP 80/0 - it is used for blanding unpopulated space in KOPOBOX 80 floor box frame.                                                                                                                                                        |
|                                          | PP 80/3 - serves for the assembly of up to 3 pcs of classic apparatuses                                                                                                                                                                   |
|                                          | PP 80/45 - serves for the assembly of up to 4 pcs of modular<br>apparatuses from companies ABB, PEHA, Legrand, OBO<br>Bettermann and other same design. Is recommended to remove<br>the partition by installation of multiple instrument. |
|                                          |                                                                                                                                                                                                                                           |
| material:                                | polyamide                                                                                                                                                                                                                                 |
| color:                                   | gray RAL 7012                                                                                                                                                                                                                             |
| self-snuffing:                           | yes, within 30 s                                                                                                                                                                                                                          |
| temperature resistance: -5 - +105 °C     |                                                                                                                                                                                                                                           |
| flaming loop test:                       | 850 °C                                                                                                                                                                                                                                    |
| fire class for underlying material: A1-F |                                                                                                                                                                                                                                           |
| konfigurace:                             | LB - dark gray color                                                                                                                                                                                                                      |