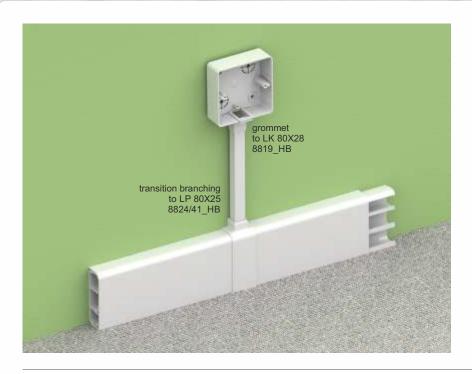

## **DATA SHEET**

LZ 15X12 - snap-on trunking

| item number | length | color          | package      | package - description | note                                                                          |
|-------------|--------|----------------|--------------|-----------------------|-------------------------------------------------------------------------------|
| LZ 15X12_HD | 2 m    | white RAL 9003 | 96 m         | carton                | -                                                                             |
| 8819_HB     |        | white RAL 9003 | 10 / 640 pcs | foil / carton         | grommet<br>(intended use with trunking box<br>LK 80×28)                       |
| 8824/41_HB  |        | white RAL 9003 | 10 / 380 pcs | foil / carton         | transition branching<br>(intended for transition to the LP<br>80X25 trunking) |