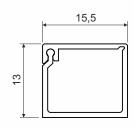

material: PVC - Pb-free

self-snuffing: yes, within 30 s

temperature resistance: -5 - +60 °C

flaming loop test: 850 °C impact strength: 1 J protection types: IP40

fire class for underlying material: A1-F

inside area: 140 mm<sup>2</sup>

distance base perforation: 200 ±20 mm

length tolerance: ±10 mm

weight: 0,08 kg/m

meets the requirements: EN 50085-1 ed.2:06, EN 50085-2-1:07

storage: ČSN 64 0090

usage of inner trunking cross-section (60%):