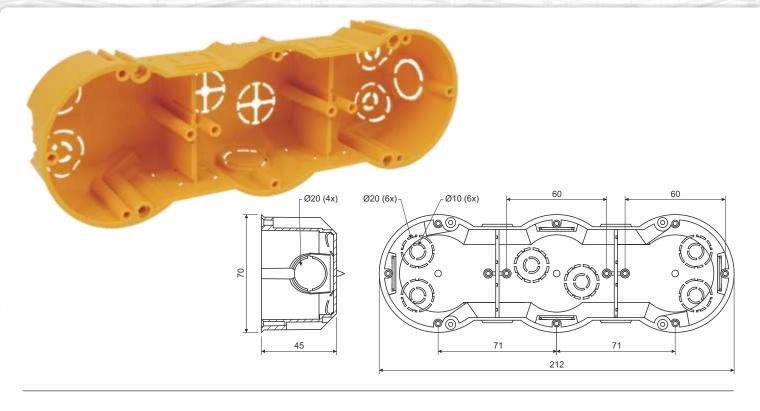

product description:

designed for distribution system with voltage 400 V and with maximum current 16 A for modern installations in combined frames (spacing 71 mm) significant rigidity makes device installation easier tips for marking hole centres for installation holes in the double wall mounting screws are fitted with a triple thread for quick installation when mounting, it is not necessary to countersink the plasterboard edge possibility to insert screwless terminals