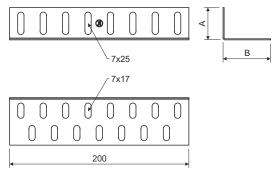

## supporting corner

| item number | А  | В  | thickness of<br>metal sheet | for height of<br>cable tray |
|-------------|----|----|-----------------------------|-----------------------------|
| UP 35X42    | 36 | 28 | 1,2                         | 35; 42                      |
| UP 60X85    | 36 | 53 | 1,2                         | 60; 85                      |
| UP 110      | 36 | 78 | 1,2                         | 110                         |

| product description: | The supporting corner is used to connect the cable tray more firmly without a built-in coupling.                                                                                                                                        |
|----------------------|-----------------------------------------------------------------------------------------------------------------------------------------------------------------------------------------------------------------------------------------|
|                      | To fix the connection use the bolt NSM 6X10. To protect the cables, the bolt head is inside the cable tray.                                                                                                                             |
|                      | A bolt with a GMT surface finish is used for a tray with an F surface finish.                                                                                                                                                           |
|                      | The supporting corner may be supplied in polyester varnish (varnish layer 60, 100 $\mu\text{m}).$                                                                                                                                       |
|                      |                                                                                                                                                                                                                                         |
| configuration:       | S - Pre-Galvanized, zinc-layer 15 - 27 μm<br>F - Hot Dip Galvanized, zinc-layer 50 - 100 μm<br>EO - epoxy coating for indoor environment, along the perimeter, 60 μm<br>EC - epoxy coating for indoor environment, - total paint, 60 μm |
| sales amount:        | á 1 pc                                                                                                                                                                                                                                  |
| certification:       | EN 61537:02                                                                                                                                                                                                                             |
| storage:             | EN 60721-3-1                                                                                                                                                                                                                            |