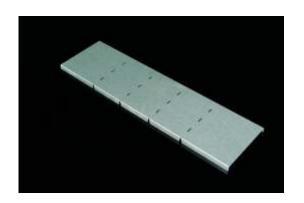

## low elbow 90° cover

| item number       | for width of cable tray (A) | height<br>H | thickness of metal sheet |
|-------------------|-----------------------------|-------------|--------------------------|
| NIXVKO 90X50X62   | 62                          | 15          | 0,6                      |
| NIXVKO 90X50X125  | 125                         | 15          | 0,6                      |
| NIXVKO 90X50X250  | 250                         | 15          | 0,6                      |
| NIXVKO 90X100X125 | 125                         | 15          | 0,6                      |
| NIXVKO 90X100X250 | 250                         | 15          | 0,6                      |

product description: This cover is used to cover the low elbow NIXKO.

To fix the cover use cover fixutres NIXUV.

The covers are supplied straight. They are constructed from a single piece of sheet metal with pre-cut sidewalls for subsequent bending during