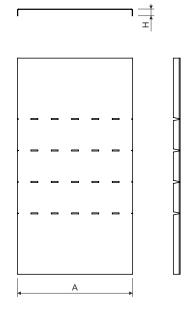

## low elbow 90° cover

| item number       | for width of cable tray (A) | height<br>H | thickness of metal sheet |
|-------------------|-----------------------------|-------------|--------------------------|
| NIXVKO 90X50X62   | 62                          | 15          | 0,6                      |
| NIXVKO 90X50X125  | 125                         | 15          | 0,6                      |
| NIXVKO 90X50X250  | 250                         | 15          | 0,6                      |
| NIXVKO 90X100X125 | 125                         | 15          | 0,6                      |
| NIXVKO 90X100X250 | 250                         | 15          | 0,6                      |

product description: This cover is used to cover the low elbow NIXKO.

To fix the cover use cover fixutres NIXUV.

The covers are supplied straight. They are constructed from a single piece of sheet metal with pre-cut sidewalls for subsequent bending during