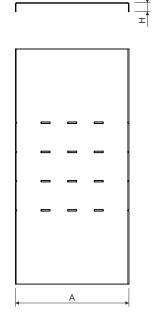

## rising elbow 90° cover

| item number          | for width of cable tray (A) | height<br>H | thickness of metal sheet |
|----------------------|-----------------------------|-------------|--------------------------|
| NIXVSO 90X62         | 62                          | 15          | 0,6                      |
| <b>NIXVSO 90X125</b> | 125                         | 15          | 0,6                      |
| NIXVSO 90X250        | 250                         | 15          | 0,6                      |

product description: This cover is used to cover the rising elbow NIXSO.

To fix the cover use cover fixutres NIXUV.

The covers are supplied straight. They are constructed from a single piece of sheet metal with pre-cut sidewalls for subsequent bending during installation.