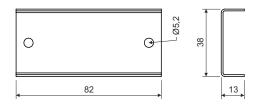

## coupling

type number: NS 40

thickness of metal sheet: 1,0 mm

product description: The coupling is used to connect cable trays NKZ 20X40.

The connection is made by bolt NSMP 5X10. Lock washers shall always be used under the bolt head and under nut M5 to meet the requirement of conductive connecting according to

ČSN 32 2000-4-41.

To protect the cables, the bolt head is inside the cable tray.

Coupling and bolt with a GMT surface finish is used for a tray with

an F surface finish.

The T-piece may be supplied in polyester varnish (varnish layer

60, 100 μm).

configuration: S - Pre-Galvanized, zinc-layer 15 - 27 µm

GMT - non electrolytic plating, aluminum-zinc-layer 5-15  $\mu m$ 

(equivalent Hot Dip Galvanized)

EC - epoxy coating for indoor environment, - total paint, 60  $\mu m$ 