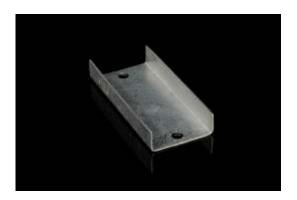

## coupling

type number: NS 40

thickness of metal sheet: 1,0 mm

product description: The coupling is used to connect cable trays NKZ 20X40.

The connection is made by bolt NSMP 5X10. Lock washers shall always be used under the bolt head and under nut M5 to meet the requirement of conductive connecting according to

ČSN 32 2000-4-41.

To protect the cables, the bolt head is inside the cable tray.

Coupling and bolt with a GMT surface finish is used for a tray with

an F surface finish.

The T-piece may be supplied in polyester varnish (varnish layer

60, 100 μm).

configuration: S - Pre-Galvanized, zinc-layer 15 - 27 µm

GMT - non electrolytic plating, aluminum-zinc-layer 5-15  $\mu m$ 

(equivalent Hot Dip Galvanized)

EC - epoxy coating for indoor environment, - total paint, 60  $\mu m$ 