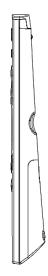

#### **Product data**

| Order product name     | EcoSet BLE IR Remote Controller |
|------------------------|---------------------------------|
| MOQ                    | 2 pcs                           |
| Material Nr. (12NC)    | 911401562743                    |
| Approbations           | CB, CE, RED                     |
| Dimensions (H x W x D) | 174mm x 46mm x 23.5mm           |
| Weight (piece)         | 67.5g                           |
| Battery type           | 2x AA (not included)            |

## **Dimension drawing**

© 2023 Signify Holding. All rights reserved. The information provided herein is subject to change, without notice. Signify does not give any representation or warranty as to the accuracy or completeness of the information included herein and shall not be liable for any action in reliance thereon. The information presented in this document is not intended as any commercial offer and does not form part of any quotation or contract, unless otherwise agreed by Signify.