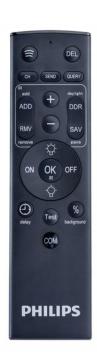

# **EcoSet BLE IR Remote Controller**

The EcoSet BLE Remote Controller is used to program EcoSet wireless products during commissioning and maintenance.

The remote control has a Bluetooth module and an infrared receiver and is compatible with EcoSet wireless solutions.

## **EcoSet BLE IR Remote Controller**