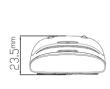

#### **Product data**

| Order product name     | EcoSet BLE IR Remote Controller |
|------------------------|---------------------------------|
| MOQ                    | 2 pcs                           |
| Material Nr. (12NC)    | 911401562743                    |
| Approbations           | CB, CE, RED                     |
| Dimensions (H x W x D) | 174mm x 46mm x 23.5mm           |
| Weight (piece)         | 67.5g                           |
| Battery type           | 2x AA (not included)            |

## **Dimension drawing**

© 2023 Signify Holding. All rights reserved. The information provided herein is subject to change, without notice. Signify does not give any representation or warranty as to the accuracy or completeness of the information included herein and shall not be liable for any action in reliance thereon. The information presented in this document is not intended as any commercial offer and does not form part of any quotation or contract, unless otherwise agreed by Signify.