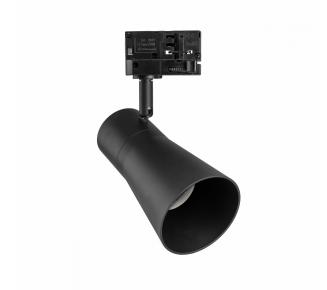

## LED LUMINAIRES

## Technical data:

| Product code              | SLIP003044                           |
|---------------------------|--------------------------------------|
| Voltage                   | 250 V                                |
| -                         |                                      |
| Protection class          | 1                                    |
| Light source included     | No                                   |
| Working temperature range | -20/+40 °                            |
| Lifespan                  | 17000 h                              |
| Housing material          | Aluminum                             |
| Base                      | GU10                                 |
| Protection class          | IP20                                 |
| Colour                    | Black                                |
| Dimension (axbxc)         | 80x140x180 mm                        |
| Weight                    | 0.16 kg                              |
| For use                   | Inside                               |
| Assembly method           | On 3-circuit system                  |
| Application               | Inside                               |
| Made in                   | PRC                                  |
| Other                     | MAX 10W LED; NO INTENDED FOR HALOGEN |
|                           | ,                                    |