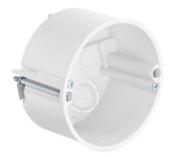

## One-gang box PERILEX®

- with holding ring
- for device inserts 16 A

| Order number:                                                                                                   | 9067-77       |
|-----------------------------------------------------------------------------------------------------------------|---------------|
| EAN:                                                                                                            | 4013456210417 |
| For panel thickness                                                                                             | 12,5 - 40 mm  |
| Depth                                                                                                           | 50 mm         |
| Cut hole Ø                                                                                                      | 74 mm         |
| Halogen-free                                                                                                    | Yes           |
| with 2 countersunk device screws 4 mm $\varnothing$ , 16 mm in length to facilitate use of 16 A PERILEX inserts | Yes           |
| Packaging inner/dispatch                                                                                        | 10/100        |

The new KAISER cavity wall installation boxes with proven mounting lug technology and improved product features. A practical design and a large selection of cable and conduit entries allow a large number of applications. Additional boxes for installation in thinly boarded walls or solid wood walls complete the wide range. VDE certification documents the high level of quality.

- · Screws ensure permanent fixing
- · Entries can be broken out for cables and conduits
- · Combinable and through-wiring by using support connectors
- · Fixing of devices by means of pre-mounted device screws