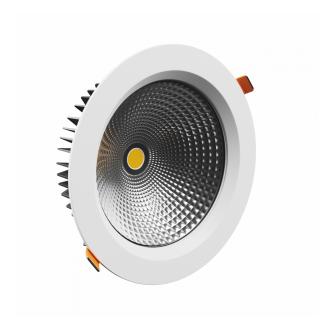

**( E** 

Power **27 W** 

Colour temperature FISH K

Beam angle **60** °

Voltage 230 V

Light colour **FISH** 

Protection class IP54/20

CEL47PR027FISH60W

Housing material Aluminum

Protection class IP54/20

> White Colour

Dimension (axbxc) 230x74 mm

Mounting hole 0210 mm

For use Inside

Assembly method Recessed

> Application Inside