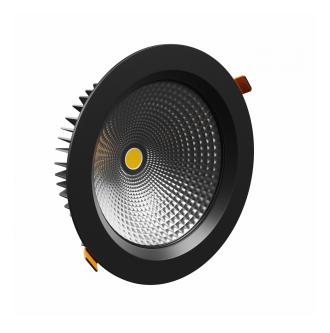

**( E** 

Power **27 W** 

Colour temperature FISH K

Beam angle **90** °

2-4... 4...3.- = -

Voltage 230 V

Light colour **FISH** 

Protection class IP54/20

CEL47PR027FISH90B

## Technical data:

Product code WOJP10607

Power 27 W

Nominal current 129 mA

Voltage 230 V

Energy consumption 27 kWh/1000h

Frequency 50HZ Hz

Protection class I

Power supply included +

Manufacturer of power supply BRIDGELUX

Power factor **0.93** 

Useful luminous flux\* 3645 lm (360°)

Luminous flux\*\* 2430 lm (360°)

Light efficiency 135 lm/W

Colour temperature FISH K

Light colour FISH

Beam angle 90 °

RA **90** 

Light source included Yes

Producer of LED diodes CITIZEN

Uniformity of color SDCM max 3

Working temperature range -20/+40 °

Lifespan 50000 h

Elicopali doddd i

Housing material Aluminum

Protection class IP54/20

Colour **Czarny** 

Dimension (axbxc) 230x74 mm

Mounting hole 0210 mm

For use Inside

Assembly method Recessed

Application Inside

Made in PL

<sup>\*</sup>Applies to the LED source used. \*\*Luminaire luminous flux